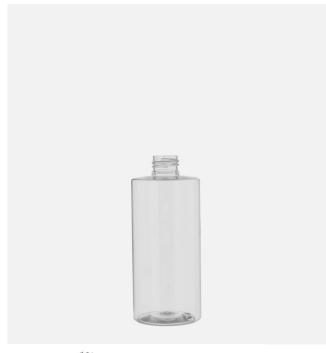

# Cylinder 300

### **General** info

Item no. (SKU):

 Family / Range:
 Cylinder

 Capacity:
 300ml

 Neck:
 24/410

 Weight:
 27

 Shape:
 Round

 Material:
 PET