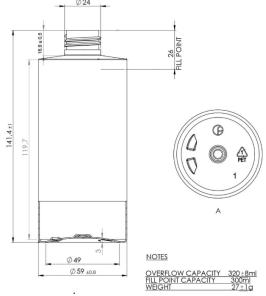

# Cylinder 300

### **General** info

Item no. (SKU):

 Family / Range:
 Cylinder

 Capacity:
 300ml

 Neck:
 24/410

 Weight:
 27

 Shape:
 Round

 Material:
 PET